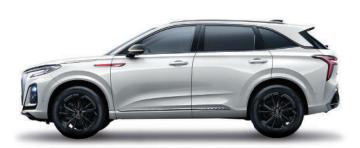

## ONGQI since 1958



HS3





















## **BODY COLOUR**



Blue-Black



Gray



White-Black



White



Black



Green-Black

## **BODY DIMENSION**





.....1668mm



1900mm 1900mm

4655mm

## | PRODUCT SPECIFICATION

|                    | Grade                                                                                                                                                                                                                                                  | 1.5T 2WD         | 2.0T 4WD         |
|--------------------|--------------------------------------------------------------------------------------------------------------------------------------------------------------------------------------------------------------------------------------------------------|------------------|------------------|
| Basic              | Length × Width × Height [mm]  W