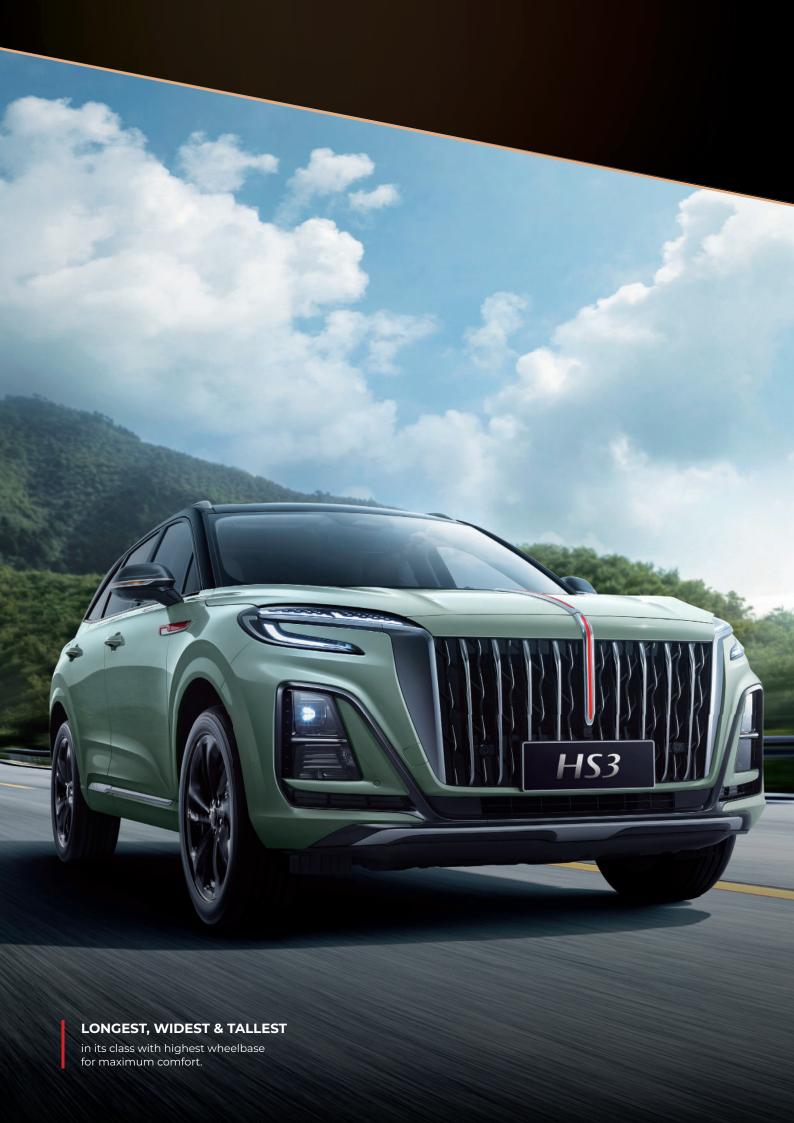

## ONGQI since 1958



HS3





















## **BODY COLOUR**



Blue-Black



Gray



White-Black



White



Black



Green-Black

## **BODY DIMENSION**





.....1668mm



1900mm 1900mm

4655mm

## | PRODUCT SPECIFICATION

|                    | Grade                                                                                                                                                                                                                                                  | 1.5T 2WD         | 2.0T 4WD         |
|--------------------|--------------------------------------------------------------------------------------------------------------------------------------------------------------------------------------------------------------------------------------------------------|----------------