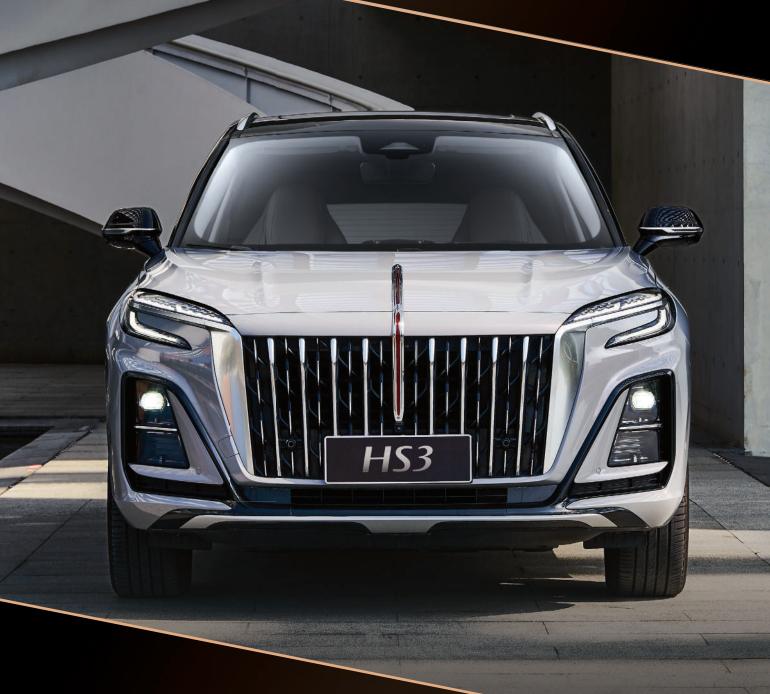

## ONGQI since 1958



HS3





















## **BODY COLOUR**



Blue-Black



Gray



White-Black



White



Black



Green-Black

## **BODY DIMENSION**





.....1668mm



1900mm 1900mm

4655mm

## | PRODUCT SPECIFICATION

|                    | Grade                                                                                                                                                                                                                                                  | 1.5T 2WD         | 2.0T 4WD         |
|--------------------|--------------------------------------------------------------------------------------------------------------------------------------------------------------------------------------------------------------------------------------------------------|---------