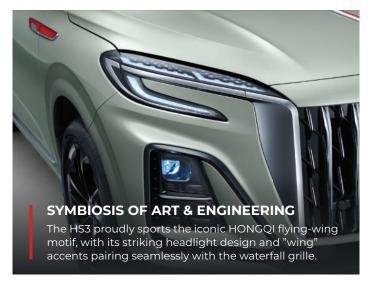

## ONGQI since 1958



HS3





















## **BODY COLOUR**



Blue-Black



Gray



White-Black



White



Black



Green-Black

## **BODY DIMENSION**





.....1668mm



1900mm 1900mm

4655mm

## | PRODUCT SPECIFICATION

|                    | Grade                                                                                                                                                                                                                                                  | 1.5T 2WD         | 2.0T 4WD         |
|--------------------|--------------------------------------------------------------------------------------------------------------------------------------------------------------------------------------------------------------------------------------------------------|------------------|---------------