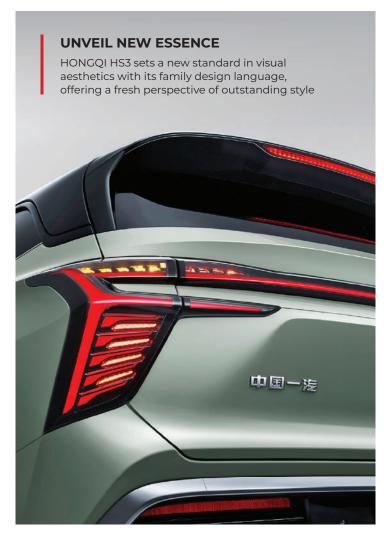

## ONGQI since 1958



HS3





















## **BODY COLOUR**



Blue-Black



Gray



White-Black



White



Black



Green-Black

## **BODY DIMENSION**





.....1668mm



1900mm 1900mm

4655mm

## | PRODUCT SPECIFICATION

|                    | Grade                                                                                                                                                                                                                                                  | 1.5T 2WD         | 2.0T 4WD         |
|--------------------|--------------------------------------------------------------------------------------------------------------------------------------------------------------------------------------------------------------------------------------------------------|------------------|-