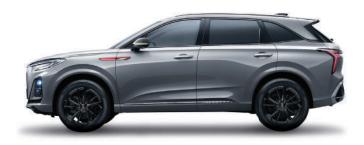

## ONGQI since 1958



HS3





















## **BODY COLOUR**



Blue-Black



Gray



White-Black



White



Black



Green-Black

## **BODY DIMENSION**





.....1668mm



1900mm 1900mm

4655mm

## | PRODUCT SPECIFICATION

|                    | Grade                                                                                                                                                                                                                                                  | 1.5T 2WD         | 2.0T 4WD         |
|--------------------|--------------------------------------------------------------------------------------------------------------------------------------------------------------------------------------------------------------------------------------------------------|------------------|------------------|
| Basic              | Length ×