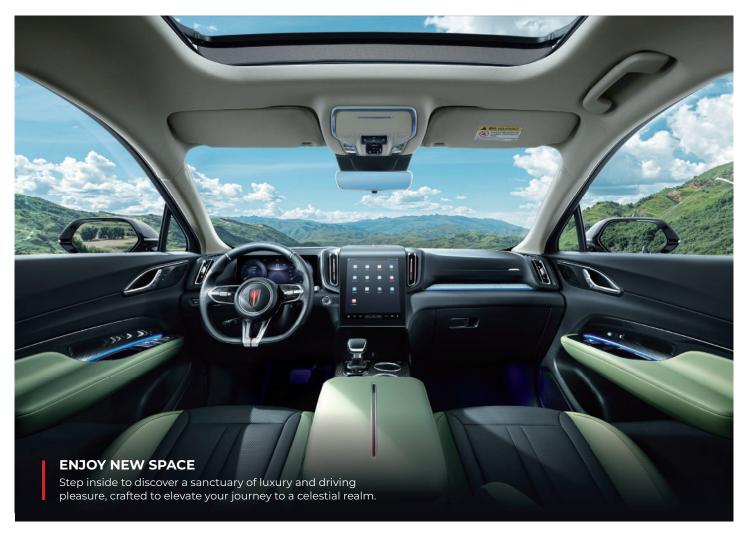

## ONGQI since 1958



HS3





















## **BODY COLOUR**



Blue-Black



Gray



White-Black



White



Black



Green-Black

## **BODY DIMENSION**





.....1668mm



1900mm 1900mm

4655mm

## | PRODUCT SPECIFICATION

|                    | Grade                                                                                                                                                                                                                                                  | 1.5T 2WD         | 2.0T 4WD         |
|--------------------|--------------------------------------------------------------------------------------------------------------------------------------------------------------------------------------------------------------------------------------------------------|------------------