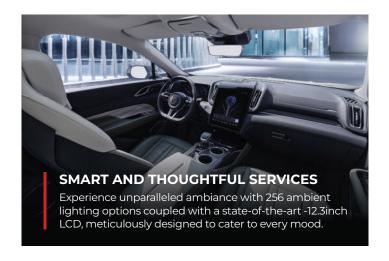

## ONGQI since 1958



HS3





















## **BODY COLOUR**



Blue-Black



Gray



White-Black



White



Black



Green-Black

## **BODY DIMENSION**





.....1668mm



1900mm 1900mm

4655mm

## | PRODUCT SPECIFICATION

|                    | Grade                                                                                                                                                                                                                                                  | 1.5T 2WD         | 2.0T 4WD         |
|--------------------|--------------------------------------------------------------------------------------------------------------------------------------------------------------------------------------------------------------------------------------------------------|------------------|-------