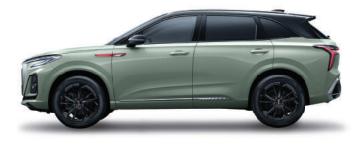

## ONGQI since 1958



HS3





















## **BODY COLOUR**



Blue-Black



Gray



White-Black



White



Black



Green-Black

## **BODY DIMENSION**





.....1668mm



1900mm 1900mm

4655mm

## | PRODUCT SPECIFICATION

|                    | Grade                                                                                                                                                                                                                                                  | 1.5T 2WD         | 2.0T 4WD         |
|--------------------|--------------------------------------------------------------------------------------------------------------------------------------------------------------------------------------------------------------------------------------------------------|------------------|------------------|
| Basic              | Length × Width × Height [mm]  Wheelbase [mm]