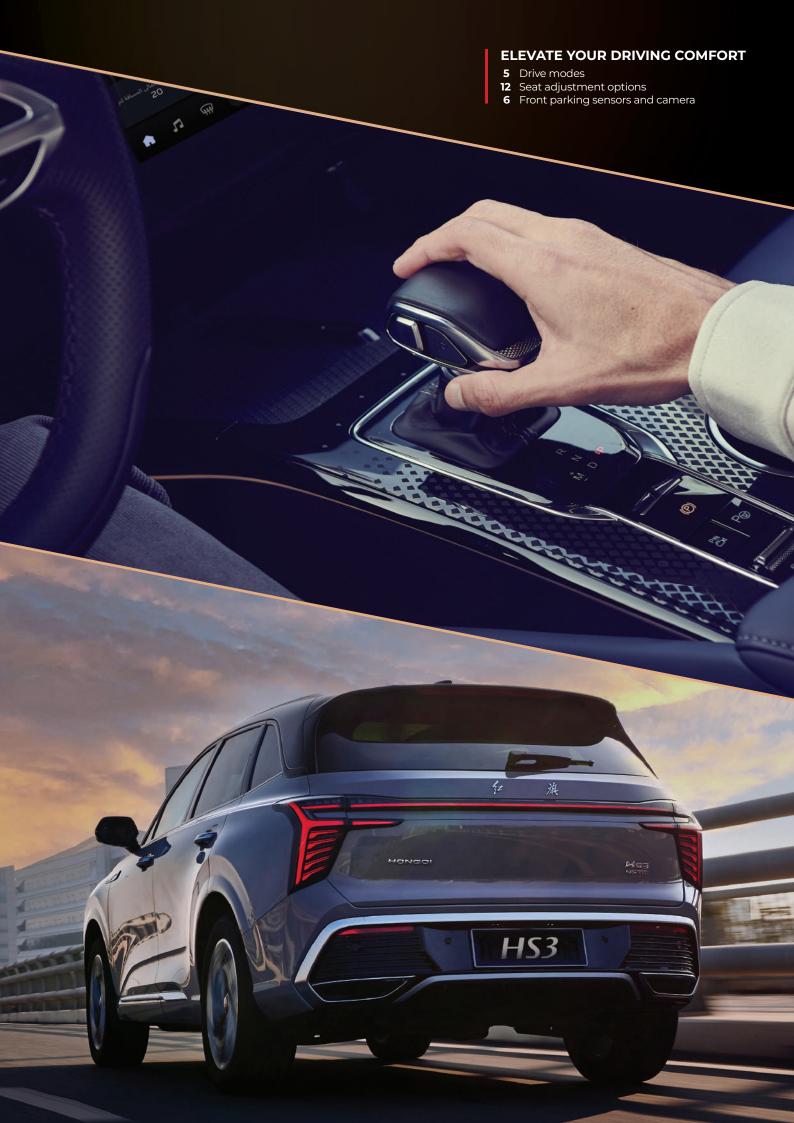

## | PRODUCT SPECIFICATION

|                    | Grade                                                                                                                                                                                                                                                  | 1.5T 2WD         | 2.0T 4WD         |
|--------------------|--------------------------------------------------------------------------------------------------------------------------------------------------------------------------------------------------------------------------------------------------------|------------------|------------------|
| Basic              | Length × Width × Height [mm]  Wheelbase [mm]                                                                                                                                                                                                           |                  | 900*1668<br>770  |
| parameter          | Acceleration 100-0 km/h [s]                                                                                                                                                                                                                            | 9.9              | 6.9              |
|                    | Figine Technology                                                                                                                                                                                                                                      | Direct Injection |                  |
| Engine             | Displacement [L]                                                                                                                                                                                                                                       | 1.5T             | 2.0T             |
|                    | Max power [kW]                                                                                                                                                                                                                                         | 124              | 185              |
|                    | Max Torque [Nm]                                                                                                                                                                                                                                        | 258              | 380              |
|                    | Fuel consumption [L/100km] WLTC                                                                                                                                                                                                                        | 6.8              | 7.5              |
|                    | Idle stop-start system  Drive mode                                                                                                                                                                                                                     | FF               | ■<br>4WD         |
|                    | Transmission                                                                                                                                                                                                                                           | 7DCT             | 8AT              |
| Driving<br>System  | Shift lever type                                                                                                                                                                                                                                       |                  | ic control       |
|                    | Tyre                                                                                                                                                                                                                                                   | 55/235R18        | 50/235R1         |
|                    | Spare Tyre                                                                                                                                                                                                                                             |                  | -                |
| nassis / Steering  | Front suspension type                                                                                                                                                                                                                                  | McPherson indep  |                  |
| System             | Rear suspension type                                                                                                                                                                                                                                   |                  | endent suspensio |
|                    | Steering system  Driver airbag front passenger airbag & front seats airbags                                                                                                                                                                            | •                | PS =             |
|                    | Dual curtain airbags                                                                                                                                                                                                                                   |                  | -                |
|                    | Front seats double pre-tightening and two-stage force limiting seatbelt with lock-tongue                                                                                                                                                               |                  |                  |
|                    | Pre-tightening and force limiting seatbelt-two sides of the rear seats                                                                                                                                                                                 |                  |                  |
|                    | Seatbelt reminder-front                                                                                                                                                                                                                                |                  | -                |
|                    | Seatbelt reminder-rear                                                                                                                                                                                                                                 |                  |                  |
|                    | ABS+EBD+EBA+TCS+ESP+EPB                                                                                                                                                                                                                                |                  | -                |
|                    | TPMS(with pressure display and warning)                                                                                                                                                                                                                | •                | -                |
|                    | Front parking sensor Rear parking sensor                                                                                                                                                                                                               | -                | -                |
|                    | Lane departure warning (LDW)                                                                                                                                                                                                                           |                  | -                |
| Safety             | Lane keeping assistance(LKA)                                                                                                                                                                                                                           | =                | -                |
| pecification       | Blind spot detection (BSD)                                                                                                                                                                                                                             | -                |                  |
|                    | Autonomous emergency braking (AEB)                                                                                                                                                                                                                     |                  | •                |
|                    | Forward collision warning system (FCW)                                                                                                                                                                                                                 | •                | •                |
|                    | Rear collision warning system (RCW)                                                                                                                                                                                                                    |                  | -                |
|                    | Door opening anti-collision warning system                                                                                                                                                                                                             | -                | -                |
|                    | Lateral warning system for reversing  Lane change assist system                                                                                                                                                                                        |                  |                  |
|                    | Fatigue monitoring system                                                                                                                                                                                                                              | -                | -                |
|                    | Hill start assist control (HAC)                                                                                                                                                                                                                        | <del></del>      |                  |
|                    | Hill descent control (HDC)                                                                                                                                                                                                                             | _                | _                |
|                    | E-CALL for GCC nations                                                                                                                                                                                                                                 |                  |                  |
| Lighting<br>System | LED headlamp+daytime running lamp+brake lamp                                                                                                                                                                                                           | •                | •                |
|                    | Auto headlamp+Follow me home function                                                                                                                                                                                                                  | •                | •                |
|                    | Automatic leveling system ALS                                                                                                                                                                                                                          | _                | •                |
|                    | Intelligent high-beam control IHC                                                                                                                                                                                                                      |                  | -                |
|                    | Welcome light  Rear reading light                                                                                                                                                                                                                      |                  | -                |
|                    | Interior ambient lighting footwells,dashboard,four door trims                                                                                                                                                                                          |                  |                  |
|                    | Interior ambient lighting footwells,dashboard,four door trims,auxiliary instrument panel                                                                                                                                                               |                  |                  |
|                    | Hood, front grille flag light (water flowing effect)                                                                                                                                                                                                   | -                | -                |
|                    | Side flag light                                                                                                                                                                                                                                        | -                |                  |
| Seats              | Imitation leather seats                                                                                                                                                                                                                                | •                | -                |
|                    | Leather seats                                                                                                                                                                                                                                          | _                |                  |
|                    | Driver's seat electrical adjustments (-6way)  Driver's seat electrical adjustments (-12way) with position memory function                                                                                                                              |                  | _                |
|                    | Front passenger's seat electrical adjustments (-12way) with position memory function  Front passenger's seat electrical adjustments (-4way)                                                                                                            |                  | -                |
|                    | Rear seat back angle adjustment and proportional fold                                                                                                                                                                                                  | <del></del>      | -                |
|                    | Front seats with heating function                                                                                                                                                                                                                      |                  |                  |
|                    | Front seats with ventilation function                                                                                                                                                                                                                  |                  | -                |
|                    | Automatic A/C (2 Zone)                                                                                                                                                                                                                                 |                  |                  |
|                    | Negative oxygen ion generator                                                                                                                                                                                                                          | _                | •                |
|                    | Active grille                                                                                                                                                                                                                                          |                  | -                |
| Ventilation        | Around view monitor(AVM)                                                                                                                                                                                                                               |                  |                  |
| & Visibility       | Rain conductive front windshield wiper  Electrical adjustment outside mirrors with electrical folding,lock folding,heating function                                                                                                                    |                  | _                |
|                    | Electrical adjustment outside mirrors with electrical folding, lock folding, neating function  Electrical adjustment outside mirrors with electrical folding, lock folding, peating, position memory function, reverse automatic rolling down function | -                | _                |
|                    | Automatic anti-quare interior mirror                                                                                                                                                                                                                   | _                | -                |
|                    | Panorama glass sunroof                                                                                                                                                                                                                                 |                  |                  |
|                    | Multimedia infotainment system                                                                                                                                                                                                                         |                  |                  |
|                    | 12.6inch LCD multimedia screen                                                                                                                                                                                                                         | •                |                  |
| Entertainment      | 8 speakers                                                                                                                                                                                                                                             |                  | _                |
|                    | 10 speakers  Digital Audio broadcarting/DAR\                                                                                                                                                                                                           |                  | -                |
| Convenience        | Digital audio broadcasting(DAB)  12.3inch LCD screen instrument                                                                                                                                                                                        |                  |                  |
|                    | Engine keyless Start/Stop                                                                                                                                                                                                                              | -                |                  |
|                    | Remote key to start the engine                                                                                                                                                                                                                         |                  |                  |
|                    | Front door keyless entry                                                                                                                                                                                                                               | -                | -                |
|                    | Windows, surroof automatically closed when locked car                                                                                                                                                                                                  |                  | •                |
|                    | PVC multi-function steering wheel                                                                                                                                                                                                                      | •                | -                |
|                    | Leather multi-function steering wheel                                                                                                                                                                                                                  | -                |                  |
|                    | Steering wheel manual adjustment                                                                                                                                                                                                                       |                  |                  |
|                    | 120km/h speed limit warning                                                                                                                                                                                                                            | -                | -                |
|                    | USB sockets, front 2 typeA+typeC , Rear 2 typeA+typeC                                                                                                                                                                                                  |                  | -                |
|                    | USB socket, topceiling 1 15W Wireless phone charging                                                                                                                                                                                                   |                  | -                |
|                    | 40W Wireless phone charging                                                                                                                                                                                                                            | -                | -                |
|                    | Drive Mode ( Comfort, Eco, Sport )                                                                                                                                                                                                                     | _                | _                |
|                    | Drive Mode ( Comfort, Eco, Sport, Sport+, Custom )                                                                                                                                                                                                     | _                |                  |
|                    | SACC                                                                                                                                                                                                                                                   | •                | -                |
|                    | Automatic parking                                                                                                                                                                                                                                      | -                | •                |
|                    | AUTOHOLD                                                                                                                                                                                                                                               | •                |                  |
|                    | Electric trunk with stop function                                                                                                                                                                                                                      |                  |                  |
|                    | Induction trunk                                                                                                                                                                                                                                        | _                |                  |