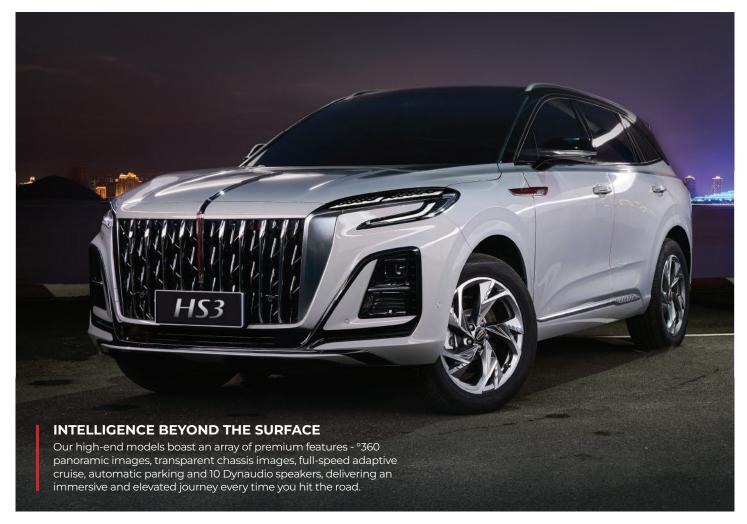

## ONGQI since 1958



HS3





















## **BODY COLOUR**



Blue-Black



Gray



White-Black



White



Black



Green-Black

## **BODY DIMENSION**





.....1668mm



1900mm 1900mm

4655mm

## | PRODUCT SPECIFICATION

|                    | Grade                                                                                                                                                                                                                                                  | 1.5T 2WD         | 2.0T 4WD         |
|--------------------|--------------------------------------------------------------------------------------------------------------------------------------------------------------------------------------------------------------------------------------------------------|------------------|-----------