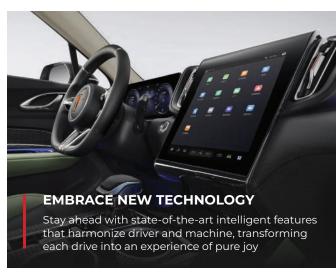

## ONGQI since 1958



HS3





















## **BODY COLOUR**



Blue-Black



Gray



White-Black



White



Black



Green-Black

## **BODY DIMENSION**





.....1668mm



1900mm 1900mm

4655mm

## | PRODUCT SPECIFICATION

|                    | Grade                                                                                                                                                                                                                                                  | 1.5T 2WD         | 2.0T 4WD         |
|--------------------|--------------------------------------------------------------------------------------------------------------------------------------------------------------------------------------------------------------------------------------------------------|------------------|---