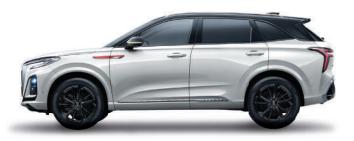

## ONGQI since 1958



HS3





















## **BODY COLOUR**



Blue-Black



Gray



White-Black



White



Black



Green-Black

## **BODY DIMENSION**





.....1668mm



1900mm 1900mm

4655mm

## | PRODUCT SPECIFICATION

|                    | Grade                                                                                                                                                                                                                                                  | 1.5T 2WD         | 2.0T 4WD         |
|--------------------|--------------------------------------------------------------------------------------------------------------------------------------------------------------------------------------------------------------------------------------------------------|------------------|------------------|
| Basic              | Length × Width ×