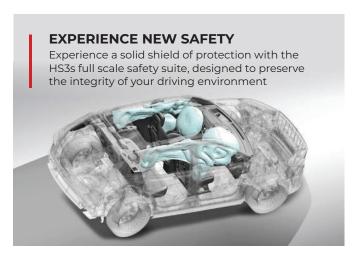

## ONGQI since 1958



HS3





















## **BODY COLOUR**



Blue-Black



Gray



White-Black



White



Black



Green-Black

## **BODY DIMENSION**





.....1668mm



1900mm 1900mm

4655mm

## | PRODUCT SPECIFICATION

|                    | Grade                                                                                                                                                                                                                                                  | 1.5T 2WD         | 2.0T 4WD         |
|--------------------|--------------------------------------------------------------------------------------------------------------------------------------------------------------------------------------------------------------------------------------------------------|------------------|-----