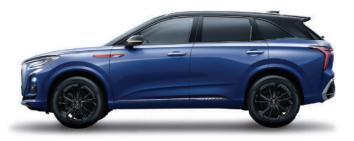

## ONGQI since 1958



HS3





















## **BODY COLOUR**



Blue-Black



Gray



White-Black



White



Black



Green-Black

## **BODY DIMENSION**





.....1668mm



1900mm 1900mm

4655mm

## | PRODUCT SPECIFICATION

|                    | Grade                                                                                                                                                                                                                                                  | 1.5T 2WD         | 2.0T 4WD         |
|--------------------|--------------------------------------------------------------------------------------------------------------------------------------------------------------------------------------------------------------------------------------------------------|------------------|------------------|
| Basic