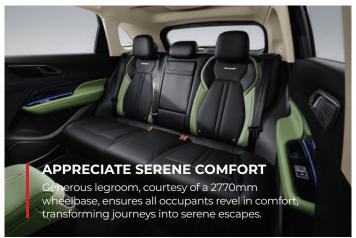

## ONGQI since 1958



HS3





















## **BODY COLOUR**



Blue-Black



Gray



White-Black



White



Black



Green-Black

## **BODY DIMENSION**





.....1668mm



1900mm 1900mm

4655mm

## | PRODUCT SPECIFICATION

|                    | Grade                                                                                                                                                                                                                                                  | 1.5T 2WD         | 2.0T 4WD         |
|--------------------|--------------------------------------------------------------------------------------------------------------------------------------------------------------------------------------------------------------------------------------------------------|------------------|---------