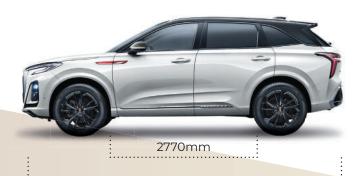

## ONGQI since 1958



HS3





















## **BODY COLOUR**



Blue-Black



Gray



White-Black



White



Black



Green-Black

## **BODY DIMENSION**





.....1668mm



1900mm 1900mm

4655mm

## | PRODUCT SPECIFICATION

|                    | Grade                                                                                                                                                                                                                                                  | 1.5T 2WD         | 2.0T 4WD         |
|--------------------|--------------------------------------------------------------------------------------------------------------------------------------------------------------------------------------------------------------------------------------------------------|------------------|------------------|
| Basic              | Length × Width × Height [mm]  Wheelbase [mm]