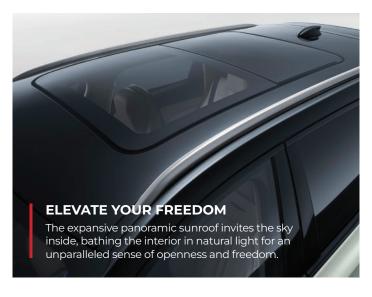

## ONGQI since 1958



HS3





















## **BODY COLOUR**



Blue-Black



Gray



White-Black



White



Black



Green-Black

## **BODY DIMENSION**





.....1668mm



1900mm 1900mm

4655mm

## | PRODUCT SPECIFICATION

|                    | Grade                                                                                                                                                                                                                                                  | 1.5T 2WD         | 2.0T 4WD         |
|--------------------|--------------------------------------------------------------------------------------------------------------------------------------------------------------------------------------------------------------------------------------------------------|------------------|-------------