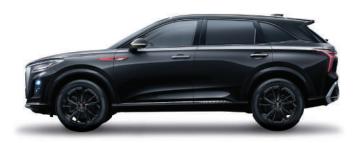

## ONGQI since 1958



HS3





















## **BODY COLOUR**



Blue-Black



Gray



White-Black



White



Black



Green-Black

## **BODY DIMENSION**





.....1668mm



1900mm 1900mm

4655mm

## | PRODUCT SPECIFICATION

|                    | Grade                                                                                                                                                                                                                                                  | 1.5T 2WD         | 2.0T 4WD         |
|--------------------|--------------------------------------------------------------------------------------------------------------------------------------------------------------------------------------------------------------------------------------------------------|------------------|------------------|
| Basic              | Length × Width × Height [mm]  Wheelbase